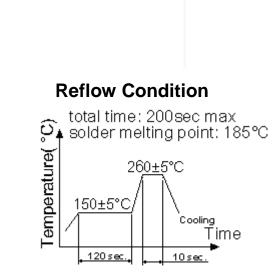

#### **FEATURE**

- Ultra thin, thickness 1.0mm
- Leadless type
- High precision characteristic covering up to high frequency range
- Automatic mounting
- Embossed taping specification
- Reflow soldering