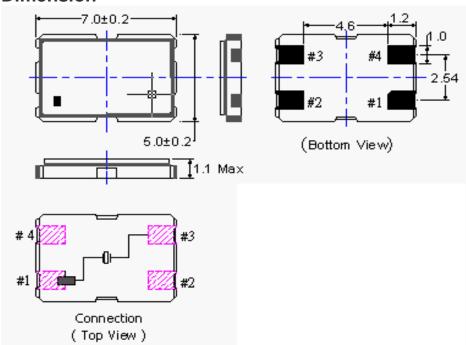

0°C                        |
| Shunt Capacitance (C <sub>0</sub> )    | 7.0 pF Max                            |
| Driver Level (Typical)                 | 10-100 uW                             |
| Load Capacitance(C <sub>L</sub> )      | 20pF                                  |
| Equivalent Series Resistance ESR (Ω)   | 50 Ωmax                               |
| Aging @25°C 1 <sup>st</sup> year (Max) | ±5ppm/year                            |
| Shock Resistance                       | Drop test of 3 times on 2mm stainless |
|                                        | plate from 75cm height                |

**REMARK:** SPECIFICATIONS SUBJECT TO CHANGE WITHOUT PRIOR NOTICE. PLEASE CONFIRM WITH OUR SALES ENGINEER.

# P/N: WTL7M13132

#### SEAM SEALED CERAMIC 7.0 X 5.0MM SMD

#### **Dimension**



### **Reference Land Pattern**





## **PACKING:**