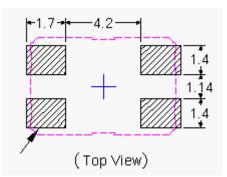

nt Capacitance (C <sub>0</sub> )    | 7.0 pF Max                            |
| Driver Level (Typical)                 | 10-100 uW                             |
| Load Capacitance(C <sub>L</sub> )      | 20pF                                  |
| Equivalent Series Resistance ESR (Ω)   | 50 Ωmax                               |
| Aging @25°C 1 <sup>st</sup> year (Max) | ±5ppm/year                            |
| Shock Resistance                       | Drop test of 3 times on 2mm stainless |
|                                        | plate from 75cm height                |

**REMARK:** SPECIFICATIONS SUBJECT TO CHANGE WITHOUT PRIOR NOTICE. PLEASE CONFIRM WITH OUR SALES ENGINEER.

# P/N: WTL7M13132

#### SEAM SEALED CERAMIC 7.0 X 5.0MM SMD

#### **Dimension**



### **Reference Land Pattern**





## **PACKING:**