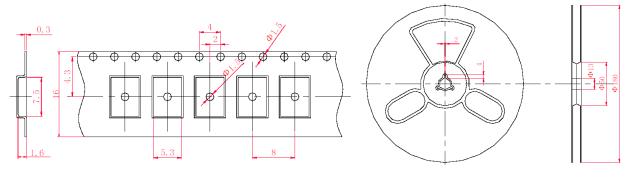

b>0</sub> )    | 7.0 pF Max                            |
| Driver Level (Typical)                 | 10-100 uW                             |
| Load Capacitance(C <sub>L</sub> )      | 20pF                                  |
| Equivalent Series Resistance ESR (Ω)   | 50 Ωmax                               |
| Aging @25°C 1 <sup>st</sup> year (Max) | ±5ppm/year                            |
| Shock Resistance                       | Drop test of 3 times on 2mm stainless |
|                                        | plate from 75cm height                |

**REMARK:** SPECIFICATIONS SUBJECT TO CHANGE WITHOUT PRIOR NOTICE. PLEASE CONFIRM WITH OUR SALES ENGINEER.

# P/N: WTL7M13132

#### SEAM SEALED CERAMIC 7.0 X 5.0MM SMD

#### **Dimension**



### **Reference Land Pattern**





## **PACKING:**